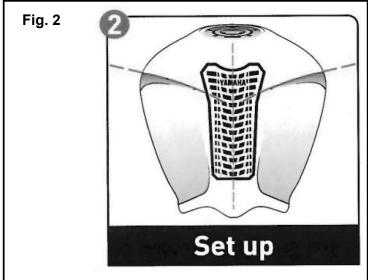

### **INSTALLATION:**

- 1. Clean the area on the tank with rubbing alcohol.
- 2. Align the (1) Tank Pad to clear the front of the seat. (Fig. 2)
- 3. Peal the backing and apply the (1) Tank Pad to the desired location. (Fig. 2)
- 4. Press from the center out to the edges to clear any air bubbles. Press the edges once the center is flat.