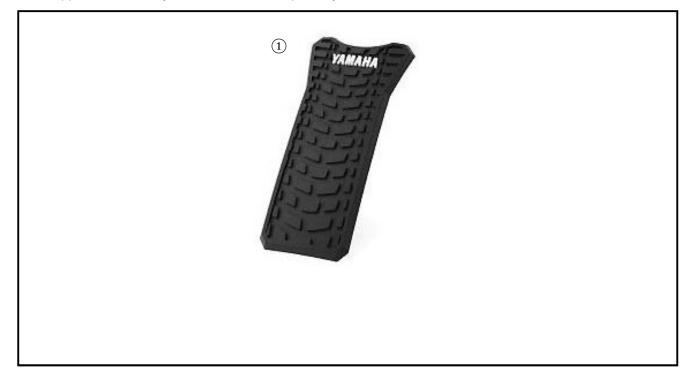

## **PARTS LIST:**

| No. | Part Number  | Description  | Qty |
|-----|--------------|--------------|-----|
|     | BW3-F41D0-V0 | Tank Pad Kit |     |
| 1   | •            | Tank Pad     | 1   |

<sup>\*</sup> Part supplied with kit only and not available separately.