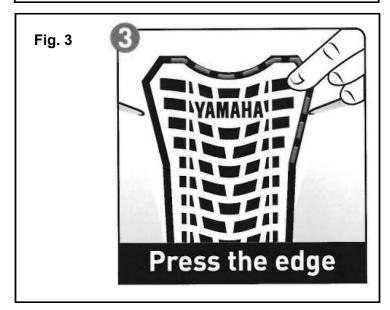

### **INSTALLATION:**

- 1. Clean the area on the tank with rubbing alcohol.
- 2. Align the (1) Tank Pad to clear the front of the seat. (Fig. 2)
- 3. Peal the backing and apply the (1) Tank Pad to the desired location. (Fig. 2)
- 4. Press from the center out to the edges to clear any air bubbles. Press the edges once the center is flat.