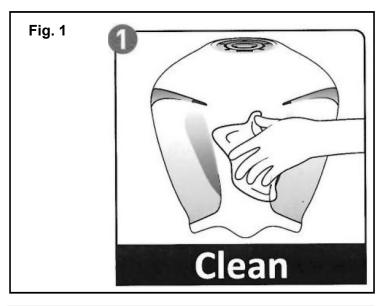

#### PREPARATION:

- Place the vehicle on a secure and level surface.
- Set the parking brake.
- Clean the mount surfaces before beginning installation.
- Application and storage is min. 20 degrees C or 68 degrees F

### **INSTALLATION:**

- 1. Clean the area on the tank with rubbing alcohol.
- 2. Align the (1) Tank Pad to clear the front of the seat. (Fig. 2)
- 3. Peal the backing and apply the (1) Tank Pad to the desired location. (Fig. 2)
- 4. Press from the center out to the edges to clear any air bubbles. Press the edges once the center is flat.